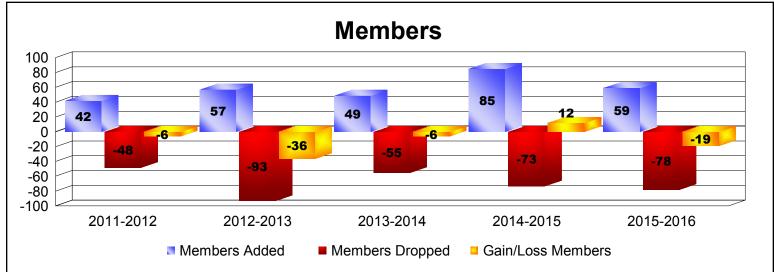

| Year      | New<br>Clubs | Dropped<br>Clubs | Gain/<br>Loss<br>Clubs | New<br>Members | Charter<br>Members | Reinstate<br>Members | Transfer<br>Members | Total<br>Member<br>Added | Total<br>Members<br>Dropped | Gain/<br>Loss<br>Members |
|-----------|--------------|------------------|------------------------|----------------|--------------------|----------------------|---------------------|--------------------------|-----------------------------|--------------------------|
| 2011-2012 | 0            | 0                | 0                      | 25             | 0                  | 15                   | 2                   | 42                       | -48                         | -6                       |
| 2012-2013 | 0            | -1               | -1                     | 53             | 0                  | 3                    | 1                   | 57                       | -93                         | -36                      |
| 2013-2014 | 0            | 0                | 0                      | 46             | 2                  | 1                    | 0                   | 49                       | -55                         | -6                       |
| 2014-2015 | 1            | 0                | 1                      | 60             | 21                 | 0                    | 4                   | 85                       | -73                         | 12                       |
| 2015-2016 | 0            | 0                | 0                      | 56             | 0                  | 2                    | 1                   | 59                       | -78                         | -19                      |
| Average   | 0            | 0                | 0                      | 48             | 5                  | 4                    | 2                   | 58                       | -69                         | -11                      |