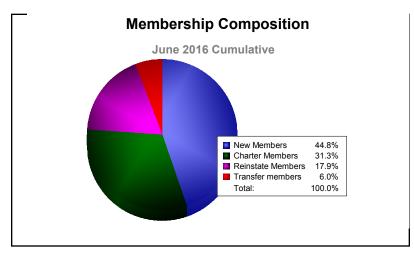

| -143                        | -102                     |
| 2014-2015 | 1            | 0                | 1                      | 52             | 30                 | 2                    | 4                   | 88                       | -101                        | -13                      |
| 2015-2016 | 1            | 0                | 1                      | 30             | 21                 | 12                   | 4                   | 67                       | -126                        | -59                      |
| Average   | 1            | 0                | 1                      | 42             | 29                 | 4                    | 2                   | 77                       | -100                        | -23                      |









MBR0065 Page 2 of 2 9/15/2016 10:42:54AM