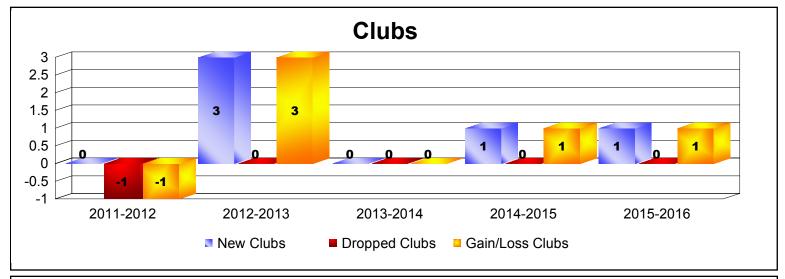

MBR0065 Page 1 of 2 9/15/2016 10:42:54AM

| Year      | New<br>Clubs | Dropped<br>Clubs | Gain/<br>Loss<br>Clubs | New<br>Members | Charter<br>Members | Reinstate<br>Members | Transfer<br>Members | Total<br>Member<br>Added | Total<br>Members<br>Dropped | Gain/<br>Loss<br>Members |
|-----------|--------------|------------------|------------------------|----------------|--------------------|----------------------|---------------------|--------------------------|-----------------------------|--------------------------|
| 2011-2012 | 0            | -1               | -1                     | 36             | 0                  | 8                    | 1                   | 45                       | -83                         | -38                      |
| 2012-2013 | 3            | 0                | 3                      | 52             | 92                 | 0                    | 1                   | 145                      | -49                         | 96                       |
| 2013-2014 | 0            | 0                | 0                      | 40             | 0                  | 0                    | 1                   | 41                       | -143                        | -102                     |
| 2014-2015 | 1            | 0                | 1                      | 52             | 30                 | 2                    | 4                   | 88                       | -101                        | -13                      |
| 2015-2016 | 1            | 0                | 1                      | 30             | 21                 | 12                   | 4                   | 67                       | -126                        | -59                      |
| Average   | 1            | 0                | 1                      | 42             | 29                 | 4                    | 2                   | 77                       | -100                        | -23                      |