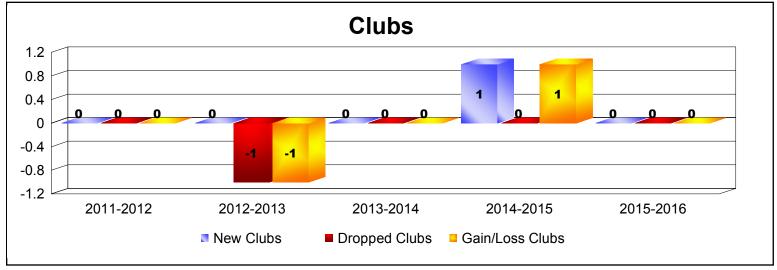

| Year      | New<br>Clubs | Dropped<br>Clubs | Gain/<br>Loss<br>Clubs | New<br>Members | Charter<br>Members | Reinstate<br>Members | Transfer<br>Members | Total<br>Member<br>Added | Total<br>Members<br>Dropped | Gain/<br>Loss<br>Members |
|-----------|--------------|------------------|------------------------|----------------|--------------------|----------------------|---------------------|--------------------------|-----------------------------|--------------------------|
| 2011-2012 | 0            | 0                | 0                      | 25             | 0                  | 15                   | 2                   | 42                       | -48                         | -6                       |
| 2012-2013 | 0            | -1               | -1                     | 53             | 0                  | 3                    | 1                   | 57                       | -93                         | -36                      |
| 2013-2014 | 0            | 0                | 0                      | 46             | 2                  | 1                    | 0                   | 49                       | -55                         | -6                       |
| 2014-2015 | 1            | 0                | 1                      | 60             | 21                 | 0                    | 4                   | 85                       | -73                         | 12                       |
| 2015-2016 | 0            | 0                | 0                      | 56             | 0                  | 2                    | 1                   | 59                       | -78                         | -19                      |
| Average   | 0            | 0                | 0                      | 48             | 5                  | 4                    | 2                   | 58                       | -69                         | -11                      |