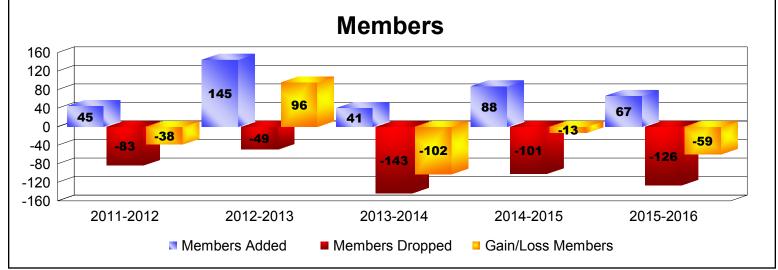

MBR0065 Page 1 of 2 9/15/2016 10:42:54AM

| Year      | New<br>Clubs | Dropped<br>Clubs | Gain/<br>Loss<br>Clubs | New<br>Members | Charter<br>Members | Reinstate<br>Members | Transfer<br>Members | Total<br>Member<br>Added | Total<br>Members<br>Dropped | Gain/<br>Loss<br>Members |
|-----------|--------------|------------------|------------------------|----------------|--------------------|----------------------|---------------------|--------------------------|-----------------------------|--------------------------|
| 2011-2012 | 0            | -1               | -1                     | 36             | 0                  | 8                    | 1                   | 45                       | -83                         | -38                      |
| 2012-2013 | 3            | 0                | 3                      | 52             | 92                 | 0                    | 1                   | 145                      | -49                         | 96                       |
| 2013-2014 | 0            | 0                | 0                      | 40             | 0                  | 0                    | 1                   | 41                       | -143                        | -102                     |
| 2014-2015 | 1            | 0                | 1                      | 52             | 30                 | 2                    | 4                   | 88                       | -101                        | -13                      |
| 2015-2016 | 1            | 0                | 1                      | 30             | 21                 | 12                   | 4                   | 67                       | -126                        | -59                      |
| Average   | 1            | 0                | 1                      | 42             | 29                 | 4                    | 2                   | 77                       | -100                        | -23                      |